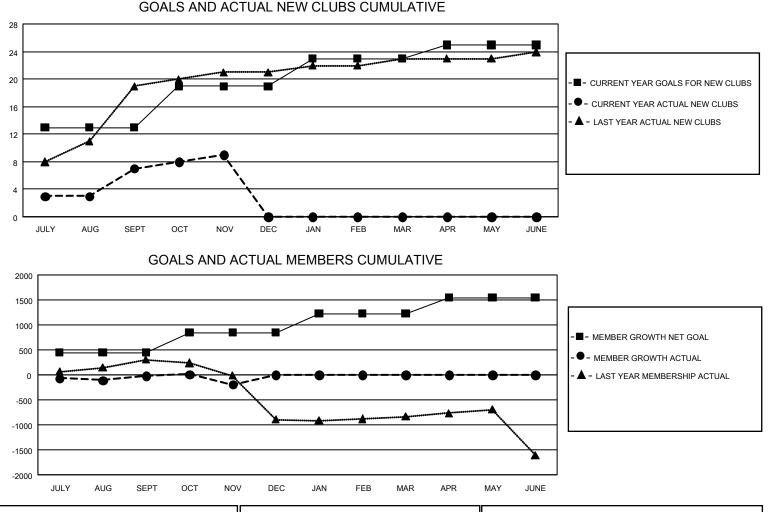

## LOCATION: INDIA

GMT: OPEN

GMT CA 6

| Clubs                 |               |           |               | Members               |                        |                         |                                                    |
|-----------------------|---------------|-----------|---------------|-----------------------|------------------------|-------------------------|----------------------------------------------------|
| RESULTS FOR 2019-2020 |               |           |               | RESULTS FOR 2019-2020 |                        |                         |                                                    |
| QUARTER               | NEW CLUB GOAL | NEW CLUBS | DROPPED CLUBS | QUARTER MEME          | BER GROWTH NET<br>GOAL | MEMBER GROWTH<br>ACTUAL | DROPPED<br>MEMBERS ACTUAL<br>(including transfers) |
| JULY/AUG/SEPT         | 39            | 7         | 0             | JULY/AUG/SEPT         | 1,350                  | 461                     | 404                                                |
| OCT/NOV/DEC           | 18            | 2         | 2             | OCT/NOV/DEC           | 1,200                  | 168                     | 332                                                |
| JAN/FEB/MAR           | 12            | 0         | 0             | JAN/FEB/MAR           | 1,140                  | 0                       | 0                                                  |
| APR/MAY/JUNE          | 6             | 0         | 0             | APR/MAY/JUNE          | 960                    | 0                       | 0                                                  |

## 101 CLUBS OF 372 ADDED 1 OR MORE **GENDER DISTRIBUTION DROPPED CLUBS: 2 NEW MEMBERS** 10,645 (65.81%) MALE FEMALE 5,530 (34.19%) **DROPPED MEMBERS** DECEASED 9 9,737 TOTAL FAMILY UNIT MEMBERS CLICK HERE FOR CUMULATIVE 187 CLUB CANCELLED MEMBERSHIP DATA FAMILY MEMBERS PAYING HALF 5,487 OTHER 540 DUES 736 TOTAL